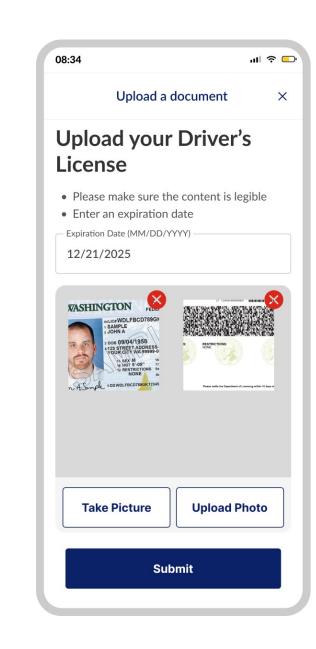

| Under review |
| Drug Test Results                                                                     | Add >        |
| Vehicle Info                                                                          |              |
| Vehicle Registration & Detai                                                          | ls Add >     |
| Mechanic Vehicle Inspection                                                           | Add >        |
| Visual Vehicle Inspection                                                             | View >       |
|                                                                                       | Ø            |
| Home Schedule                                                                         | Trip         |





| 08:34                                       |                       | al ≎ ∎      |
|---------------------------------------------|-----------------------|-------------|
| =                                           | 😴 FIRSTalt            | 🌭 Help      |
| Hi, Th<br>Please provide<br>start driving w | e the following infor | mation to   |
| FirstAlt Docu                               | uments                | ^           |
| Driver Info                                 |                       |             |
| Driver's Lice                               | ense                  | Add >       |
| Driver Phot                                 | o                     | Add >       |
| Emergency                                   | Contact               | Add >       |
| FirstAlt Trai