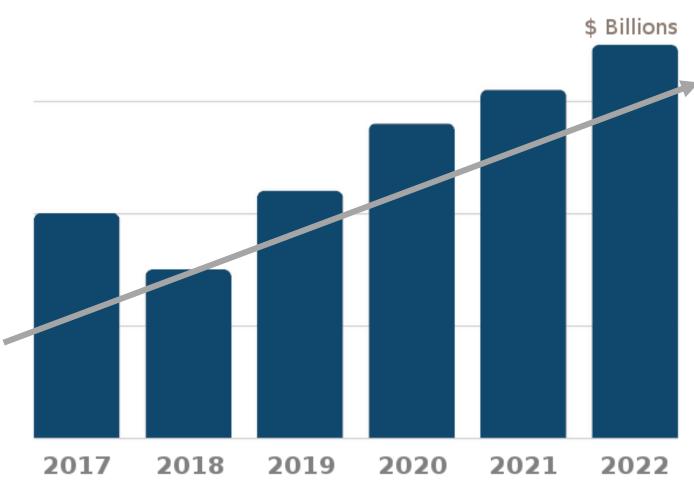

# Market Size

Source: AnythingResearch Special Needs Transportation Report

12 140

-

9779

NEW YORK® 1

|            |     |                       |                                                                                                                                                                                                                                                                                                                                                                                                                                                                                                                                                                                                                                                                                                                                                                                                                                                                                                                                                                                                                                                                                                                                                                                                                                                                                                                                                                                                                                                                                                                                                                                                                                                                                                                                                                                                                                                                                                                                                                                                                                                                                                                                |                         | _ | 1000  |      |
|------------|-----|-----------------------|--------------------------------------------------------------------------------------------------------------------------------------------------------------------------------------------------------------------------------------------------------------------------------------------------------------------------------------------------------------------------------------------------------------------------------------------------------------------------------------------------------------------------------------------------------------------------------------------------------------------------------------------------------------------------------------------------------------------------------------------------------------------------------------------------------------------------------------------------------------------------------------------------------------------------------------------------------------------------------------------------------------------------------------------------------------------------------------------------------------------------------------------------------------------------------------------------------------------------------------------------------------------------------------------------------------------------------------------------------------------------------------------------------------------------------------------------------------------------------------------------------------------------------------------------------------------------------------------------------------------------------------------------------------------------------------------------------------------------------------------------------------------------------------------------------------------------------------------------------------------------------------------------------------------------------------------------------------------------------------------------------------------------------------------------------------------------------------------------------------------------------|-------------------------|---|-------|------|
|            |     | and the second second |                                                                                                                                                                                                                                                                                                                                                                                                                                                                                                                                                                                                                                                                                                                                                                                                                                                                                                                                                                                                                                                                                                                                                                                                                                                                                                                                                                                                                                                                                                                                                                                                                                                                                                                                                                                                                                                                                                                                                                                                                                                                                                                                |                         |   |       |      |
| -          | 1.1 |                       | i and the second second                                                                                                                                                                                                                                                                                                                                                                                                                                                                                                                                                                                                                                                                                                                                                                                                                                                                                                                                                                                                                                                                                                                                                                                                                                                                                                                                                                                                                                                                                                                                                                                                                                                                                                                                                                                                                                                                                                                                                                                                                                                                                                        |                         |   |       |      |
| -          |     |                       |                                                                                                                                                                                                                                                                                                                                                                                                                                                                                                                                                                                                                                                                                                                                                                                                                                                                                                                                                                                                                                                                                                                                                                                                                                                                                                                                                                                                                                                                                                                                                                                                                                                                                                                                                                                                                                                                                                                                                                                                                                                                                                                                |                         |   |       |      |
| -          |     |                       |                                                                                                                                                                                                                                                                                                                                                                                                                                                                                                                                                                                                                                                                                                                                                                                                                                                                                                                                                                                                                                                                                                                                                                                                                                                                                                                                                                                                                                                                                                                                                                                                                                                                                                                                                                                                                                                                                                                                                                                                                                                                                                                                |                         |   | 111 4 | -    |
|            |     | 1998 F                |                                                                                                                                                                                                                                                                                                                                                                                                                                                                                                                                                                                                                                                                                                                                                                                                                                                                                                                                                                                                                                                                                                                                                                                                                                                                                                                                                                                                                                                                                                                                                                                                                                                                                                                                                                                                                                                                                                                                                                                                                                                                                                                                |                         |   |       |      |
|            |     |                       |                                                                                                                                                                                                                                                                                                                                                                                                                                                                                                                                                                                                                                                                                                                                                                                                                                                                                                                                                                                                                                                                                                                                                                                                                                                                                                                                                                                                                                                                                                                                                                                                                                                                                                                                                                                                                                                                                                                                                                                                                                                                                                                                |                         |   | 2.0   |      |
|            |     | 640 F                 | -                                                                                                                                                                                                                                                                                                                                                                                                                                                                                                                                                                                                                                                                                                                                                                                                                                                                                                                                                                                                                                                                                                                                                                                                                                                                                                                                                                                                                                                                                                                                                                                                                                                                                                                                                                                                                                                                                                                                                                                                                                                                                                                              |                         |   |       | -    |
|            |     | 1964 A                | -                                                                                                                                                                                                                                                                                                                                                                                                                                                                                                                                                                                                                                                                                                                                                                                                                                                                                                                                                                                                                                                                                                                                                                                                                                                                                                                                                                                                                                                                                                                                                                                                                                                                                                                                                                                                                                                                                                                                                                                                                                                                                                                              |                         |   |       |      |
|            |     | 2000                  | -                                                                                                                                                                                                                                                                                                                                                                                                                                                                                                                                                                                                                                                                                                                                                                                                                                                                                                                                                                                                                                                                                                                                                                                                                                                                                                                                                                                                                                                                                                                                                                                                                                                                                                                                                                                                                                                                                                                                                                                                                                                                                                                              |                         |   | CI    |      |
| <b>#</b> ] |     | 10.00                 | -                                                                                                                                                                                                                                                                                                                                                                                                                                                                                                                                                                                                                                                                                                                                                                                                                                                                                                                                                                                                                                                                                                                                                                                                                                                                                                                                                                                                                                                                                                                                                                                                                                                                                                                                                                                                                                                                                                                                                                                                                                                                                                                              |                         |   | 12    | 1.11 |
| -          |     | 1941                  | The rest of the local division in which the local division is not the local division of the local division is not the local division of the local division | Statement in succession |   |       |      |