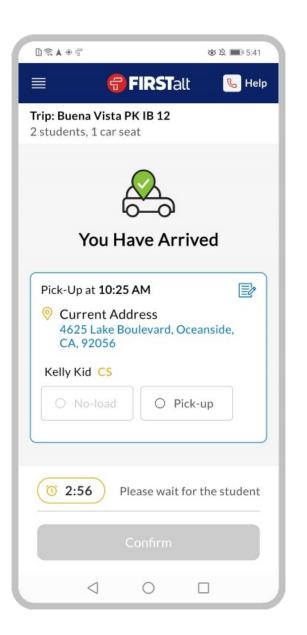

| ₽≈▲ ⊕ 5                                              | 窗 🎗 🔳 5:41   |  |  |  |  |  |  |  |
|------------------------------------------------------|--------------|--|--|--|--|--|--|--|
| 🔳 🗧 🖶 FIRST                                          | alt 🕓 Help   |  |  |  |  |  |  |  |
| Trip: Buena Vista PK IB 12<br>2 students, 1 car seat |              |  |  |  |  |  |  |  |
| You Have A                                           | )<br>rrived  |  |  |  |  |  |  |  |
| Pick-Up at 10:25 AM                                  |              |  |  |  |  |  |  |  |
| Current Address<br>4625 Lake Boulevard<br>CA, 92056  | , Oceanside, |  |  |  |  |  |  |  |
| Kelly Kid CS                                         |              |  |  |  |  |  |  |  |
| O No-load O                                          | Pick-up      |  |  |  |  |  |  |  |
| Image: The student                                   |              |  |  |  |  |  |  |  |
| Confirm                                              |              |  |  |  |  |  |  |  |
| 0 0                                                  |              |  |  |  |  |  |  |  |