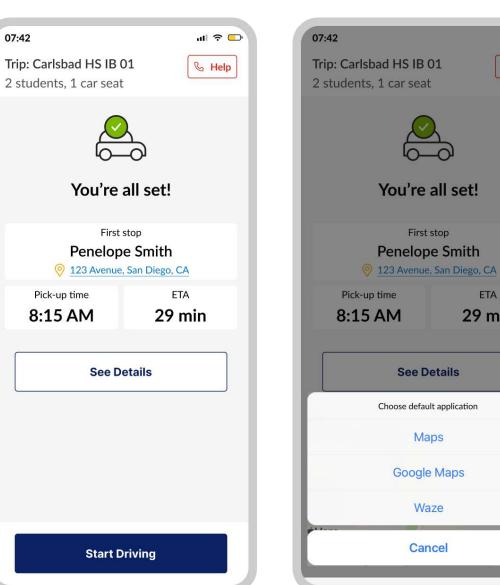

 $\times$ 

 $\sim$ 

 $\sim$ 

 $\sim$ 

| 08:34                  |                                |                  |               | ati                   | <b>? ■</b> |  |  |
|------------------------|--------------------------------|------------------|---------------|-----------------------|------------|--|--|
| ≣                      |                                | <del>@</del> FIR | <b>ST</b> alt | S                     | Help       |  |  |
| Mon <sup>9</sup><br>29 | Tue<br>30                      | Wed<br>31        | Thu<br>1      | Fri <sup>1</sup><br>2 | \$         |  |  |
|                        | Ν                              | /londay,         | May 29        |                       |            |  |  |
| -0                     | Carlsbac                       | I HS IB 01       |               |                       |            |  |  |
| 09:1                   | .5 AM                          | Pick-up:         | Johnath       | an   CS               |            |  |  |
| 09:3                   | 85 AM                          | Pick-up: Lucas   |               |                       |            |  |  |
| 09:5                   | 09:55 AM Drop-off: Carlsbad HS |                  |               |                       |            |  |  |
| 🥑 La                   | te Start                       |                  |               |                       |            |  |  |
|                        |                                |                  |               |                       |            |  |  |
| <b>⇔</b> _ :           | San Dieg                       | go ES OB (       | )1            |                       |            |  |  |
| 12:0                   | 0 PM                           | Pick-up: S       | San Dieg      | o ES                  |            |  |  |
| 12:3                   | 35 AM                          | Drop-off:        | John an       | d Wendy               | ,          |  |  |
| 🗫 Su                   | Substitute 🖉 Early Release     |                  |               |                       |            |  |  |
|                        |                                |                  |               |                       |            |  |  |
|                        |                                |                  |               |                       |            |  |  |
|                        |                                |                  |               |                       |            |  |  |
| 奋                      |                                | Ē                |               | Ø                     | J          |  |  |
| Home                   | 2                              | Schee            | lule          | Trij                  | þ          |  |  |

.ul 🕆 🗔

Q

HELP

| 07:45                                                    | "" ⇒ ⊡ |
|----------------------------------------------------------|--------|
| Upcoming Trips                                           | ×      |
| You have 2 other trips comin                             | ng up  |
| <b>Trip: Carlsbad HS IB 02</b><br>2 students, 1 car seat |        |
| Pick-up time 9:25 AM                                     |        |
| 🛞 Decline 🖌 🖌 Accep                                      | ted    |
| Trip: Carlsbad HS IB 03<br>2 students, 1 car seat        |        |
| Pick-up time<br>10:00 AM                                 |        |
| 🛞 Decline 🛛 📀 Accep                                      | ted    |
| Continue                                                 |        |
|                                                          |        |