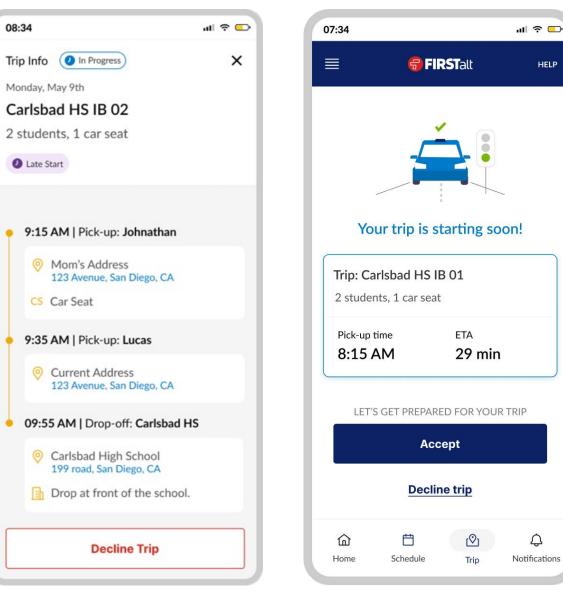

### Students with Special Needs

FirstAlt's contracted drivers can handle everything from behavioral challenges to special needs equipment,

### McKinney Vento Students

Students may need to be pickedup or dropped-off at different locations each day. Our customized software makes this process seamless for caregivers, districts, and drivers.

### Out-Of-District Students

Students may need to attend specialized schools putside of your district, FirstAlt can accommodate these needs and provide solutions for multi-district billing.

### Hard-to-Serve Trips

When transporting students in remote or hard-to-service areas, FirstAlt can help free up district resources to use on largercapacity trips.

### **Students with Special Needs**

FirstAlt's contracted drivers can handle everything from behavioral challenges to special needs equipment.

### **McKinney Vento Students**

Students may need to be pickedup or dropped-off at different locations each day. Our customized software makes this process seamless for caregivers, districts, and drivers.

### **Out-Of-District Students**

Students may need to attend specialized schools outside of your district, FirstAlt can accommodate these needs and rovide solutions for multi-district billing.

#### Hard-to-Serve Trips

When transporting students in emote or hard-to-service areas, FirstAlt can help free up district resources to use on largercapacity trips,

.ul 🕆 🗩

& Help

ETA

29 min