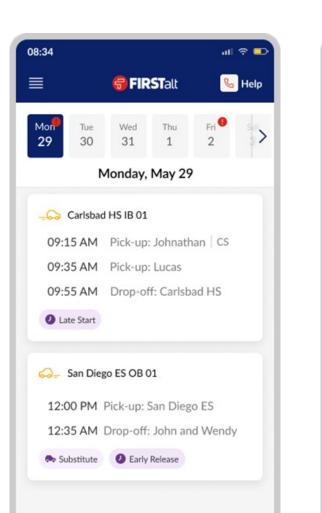

 $\times$ 

 $\sim$ 

 $\sim$ 

 $\sim$ 

| 08:34                  |                                |                  |               | ati                   | <b>? ■</b> |  |  |
|------------------------|--------------------------------|------------------|---------------|-----------------------|------------|--|--|
| ≣                      |                                | <del>@</del> FIR | <b>ST</b> alt | S                     | Help       |  |  |
| Mon <sup>9</sup><br>29 | Tue<br>30                      | Wed<br>31        | Thu<br>1      | Fri <sup>1</sup><br>2 | \$         |  |  |
|                        | Ν                              | /londay,         | May 29        |                       |            |  |  |
| -0                     | Carlsbac                       | I HS IB 01       |               |                       |            |  |  |
| 09:1                   | .5 AM                          | Pick-up:         | Johnath       | an   CS               |            |  |  |
| 09:3                   | 85 AM                          | Pick-up: Lucas   |               |                       |            |  |  |
| 09:5                   | 09:55 AM Drop-off: Carlsbad HS |                  |               |                       |            |  |  |
| 🥑 La                   | te Start                       |                  |               |                       |            |  |  |
|                        |                                |                  |               |                       |            |  |  |
| <b>⇔</b> _ :           | San Dieg                       | go ES OB (       | )1            |                       |            |  |  |
| 12:0                   | 0 PM                           | Pick-up: S       | San Dieg      | o ES                  |            |  |  |
| 12:3                   | 35 AM                          | Drop-off:        | John an       | d Wendy               | ,          |  |  |
| 🗫 Su                   | Substitute 🖉 Early Release     |                  |               |                       |            |  |  |
|                        |                                |                  |               |                       |            |  |  |
|                        |                                |                  |               |                       |            |  |  |
|                        |                                |                  |               |                       |            |  |  |
| 奋                      |                                | Ē                |               | Ø                     | J          |  |  |
| Home                   | 2                              | Schee            | lule          | Trij                  | þ          |  |  |

Late Start

Ë

Schedule

➁

Trip

奋

Home

08:34