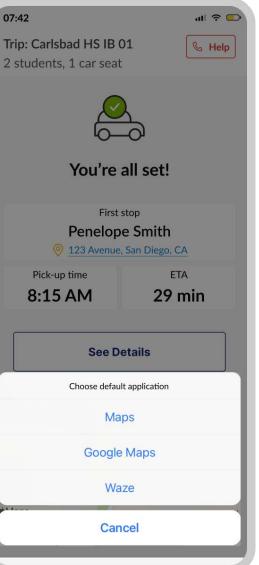

 $\times$ 

 $\sim$ 

 $\sim$ 

 $\sim$ 

| 08:34                  |                                |                  |               | ati                   | <b>? ■</b> |  |  |
|------------------------|--------------------------------|------------------|---------------|-----------------------|------------|--|--|
| ≣                      |                                | <del>@</del> FIR | <b>ST</b> alt | S                     | Help       |  |  |
| Mon <sup>9</sup><br>29 | Tue<br>30                      | Wed<br>31        | Thu<br>1      | Fri <sup>1</sup><br>2 | \$         |  |  |
|                        | Ν                              | /londay,         | May 29        |                       |            |  |  |
| -0                     | Carlsbac                       | I HS IB 01       |               |                       |            |  |  |
| 09:1                   | .5 AM                          | Pick-up:         | Johnath       | an   CS               |            |  |  |
| 09:3                   | 85 AM                          | Pick-up: Lucas   |               |                       |            |  |  |
| 09:5                   | 09:55 AM Drop-off: Carlsbad HS |                  |               |                       |            |  |  |
| 🥑 La                   | te Start                       |                  |               |                       |            |  |  |
|                        |                                |                  |               |                       |            |  |  |
| <b>⇔</b> _ :           | San Dieg                       | go ES OB (       | )1            |                       |            |  |  |
| 12:0                   | 0 PM                           | Pick-up: S       | San Dieg      | o ES                  |            |  |  |
| 12:3                   | 35 AM                          | Drop-off:        | John an       | d Wendy               | ,          |  |  |
| 🗫 Su                   | Substitute 🖉 Early Release     |                  |               |                       |            |  |  |
|                        |                                |                  |               |                       |            |  |  |
|                        |                                |                  |               |                       |            |  |  |
|                        |                                |                  |               |                       |            |  |  |
| 奋                      |                                | Ē                |               | Ø                     | J          |  |  |
| Home                   | 2                              | Schee            | lule          | Trij                  | þ          |  |  |

.ul 🕆 🗔

Q

HELP

| 07:45                                                    | "" ⇒ ⊡ |
|----------------------------------------------------------|--------|
| Upcoming Trips                                           | ×      |
| You have 2 other trips comin                             | ng up  |
| <b>Trip: Carlsbad HS IB 02</b><br>2 students, 1 car seat |        |
| Pick-up time 9:25 AM                                     |        |
| 🛞 Decline 🖌 🖌 Accep                                      | ted    |
| Trip: Carlsbad HS IB 03<br>2 students, 1 car seat        |        |
| Pick-up time<br>10:00 AM                                 |        |
| 🛞 Decline 🛛 📀 Accep                                      | ted    |
| Continue                                                 |        |
|                                                          |        |