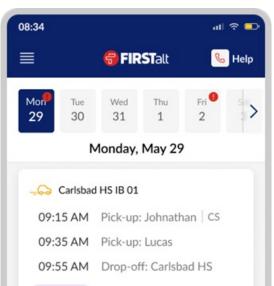

 $\times$ 

 $\sim$ 

 $\sim$ 

 $\sim$ 

| 08:34                  |                                |                  |               | ati                   | <b>? ■</b> |  |  |
|------------------------|--------------------------------|------------------|---------------|-----------------------|------------|--|--|
| ≣                      |                                | <del>@</del> FIR | <b>ST</b> alt | S                     | Help       |  |  |
| Mon <sup>9</sup><br>29 | Tue<br>30                      | Wed<br>31        | Thu<br>1      | Fri <sup>1</sup><br>2 | \$         |  |  |
|                        | Ν                              | /londay,         | May 29        |                       |            |  |  |
| -0                     | Carlsbac                       | I HS IB 01       |               |                       |            |  |  |
| 09:1                   | .5 AM                          | Pick-up:         | Johnath       | an   CS               |            |  |  |
| 09:3                   | 85 AM                          | Pick-up: Lucas   |               |                       |            |  |  |
| 09:5                   | 09:55 AM Drop-off: Carlsbad HS |                  |               |                       |            |  |  |
| 🥑 La                   | te Start                       |                  |               |                       |            |  |  |
|                        |                                |                  |               |                       |            |  |  |
| <b>⇔</b> _ :           | San Dieg                       | go ES OB (       | )1            |                       |            |  |  |
| 12:0                   | 0 PM                           | Pick-up: S       | San Dieg      | o ES                  |            |  |  |
| 12:3                   | 35 AM                          | Drop-off:        | John an       | d Wendy               | ,          |  |  |
| 🗫 Su                   | Substitute 🖉 Early Release     |                  |               |                       |            |  |  |
|                        |                                |                  |               |                       |            |  |  |
|                        |                                |                  |               |                       |            |  |  |
|                        |                                |                  |               |                       |            |  |  |
| 奋                      |                                | Ē                |               | Ø                     | J          |  |  |
| Home                   | 2                              | Schee            | lule          | Trij                  | þ          |  |  |