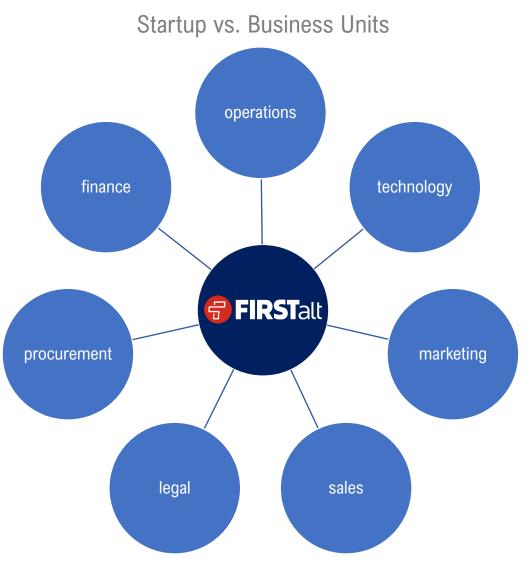

# **KEY CHALLENGES**

| Ways of Working            | Org Alignment                    | Design & Development                 | Talent & Skillsets      |
|----------------------------|----------------------------------|--------------------------------------|-------------------------|
| Process                    | Peers                            | Product                              | Partners                |
| Agile<br>vs.<br>Enterprise | Startup<br>vs.<br>Business Units | Corporate<br>vs.<br>Customer         | Demand<br>vs.<br>Supply |
|                            |                                  | Traditional Dev<br>vs.<br>Modern Dev |                         |