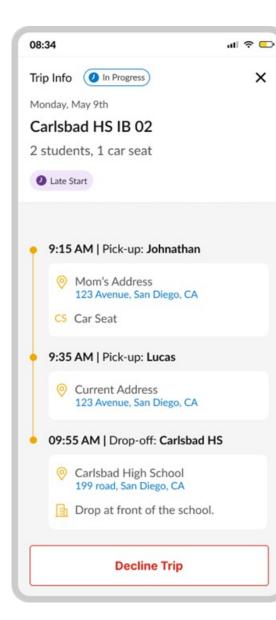

### Students with Special Needs

FirstAlt's contracted drivers can handle everything from behavioral challenges to special needs equipment,

### McKinney Vento Students

Students may need to be pickedup or dropped-off at different locations each day. Our customized software makes this process seamless for caregivers, districts, and drivers.

### Out-Of-District Students

Students may need to attend specialized schools putside of your district, FirstAlt can accommodate these needs and provide solutions for multi-district billing.

### Hard-to-Serve Trips

When transporting students in remote or hard-to-service areas, FirstAlt can help free up district resources to use on largercapacity trips.

### **Students with Special Needs**

FirstAlt's contracted drivers can handle everything from behavioral challenges to special needs equipment.

### **McKinney Vento Students**

Students may need to be pickedup or dropped-off at different locations each day. Our customized software makes this process seamless for caregivers, districts, and drivers.

### **Out-Of-District Students**

Students may need to attend specialized schools outside of your district, FirstAlt can accommodate these needs and rovide solutions for multi-district billing.

#### Hard-to-Serve Trips

When transporting students in emote or hard-to-service areas, FirstAlt can help free up district resources to use on largercapacity trips,