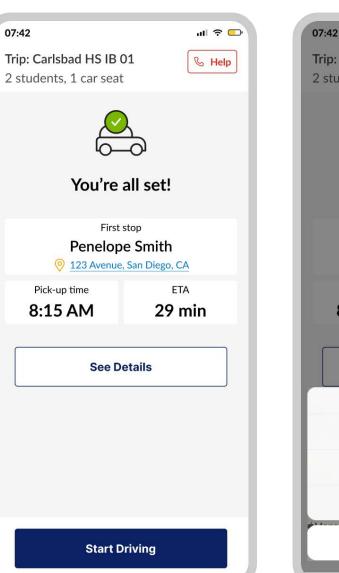

 $\times$ 

 $\sim$ 

 $\sim$ 

 $\sim$ 

| 08:34                  |                                |                  |               | ati                   | <b>? ■</b> |  |  |
|------------------------|--------------------------------|------------------|---------------|-----------------------|------------|--|--|
| ≣                      |                                | <del>@</del> FIR | <b>ST</b> alt | S                     | Help       |  |  |
| Mon <sup>9</sup><br>29 | Tue<br>30                      | Wed<br>31        | Thu<br>1      | Fri <sup>1</sup><br>2 | \$         |  |  |
|                        | Ν                              | /londay,         | May 29        |                       |            |  |  |
| -0                     | Carlsbac                       | I HS IB 01       |               |                       |            |  |  |
| 09:1                   | .5 AM                          | Pick-up:         | Johnath       | an   CS               |            |  |  |
| 09:3                   | 85 AM                          | Pick-up: Lucas   |               |                       |            |  |  |
| 09:5                   | 09:55 AM Drop-off: Carlsbad HS |                  |               |                       |            |  |  |
| 🥑 La                   | te Start                       |                  |               |                       |            |  |  |
|                        |                                |                  |               |                       |            |  |  |
| <b>⇔</b> _ :           | San Dieg                       | go ES OB (       | )1            |                       |            |  |  |
| 12:0                   | 0 PM                           | Pick-up: S       | San Dieg      | o ES                  |            |  |  |
| 12:3                   | 35 AM                          | Drop-off:        | John an       | d Wendy               | ,          |  |  |
| 🗫 Su                   | Substitute 🖉 Early Release     |                  |               |                       |            |  |  |
|                        |                                |                  |               |                       |            |  |  |
|                        |                                |                  |               |                       |            |  |  |
|                        |                                |                  |               |                       |            |  |  |
| 奋                      |                                | Ē                |               | Ø                     | J          |  |  |
| Home                   | 2                              | Schee            | lule          | Trij                  | þ          |  |  |

.ul 🕆 🗔

Q

HELP

| 07:45                                                    | "" ⇒ ⊡ |
|----------------------------------------------------------|--------|
| Upcoming Trips                                           | ×      |
| You have 2 other trips comin                             | ng up  |
| <b>Trip: Carlsbad HS IB 02</b><br>2 students, 1 car seat |        |
| Pick-up time 9:25 AM                                     |        |
| 🛞 Decline 🖌 🖌 Accep                                      | ted    |
| Trip: Carlsbad HS IB 03<br>2 students, 1 car seat        |        |
| Pick-up time<br>10:00 AM                                 |        |
| 🛞 Decline 🛛 📀 Accep                                      | ted    |
| Continue                                                 |        |
|                                                          |        |