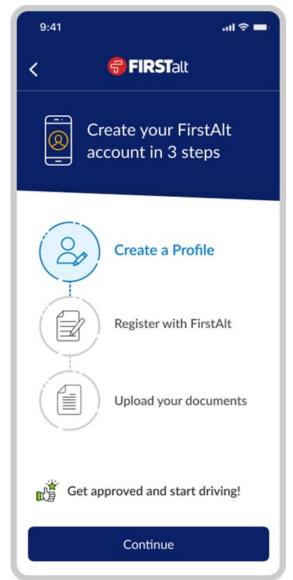

Our customized software makes this process seamless for caregivers, districts, and drivers.



### **Out-Of-District Students**

Students may need to attend specialized schools outside of your district, FirstAlt can accommodate these needs and rovide solutions for multi-district billing.



#### Hard-to-Serve Trips

When transporting students in emote or hard-to-service areas, FirstAlt can help free up district resources to use on largercapacity trips,

# TIMELINE



80-person team







### **FIRST**alt

### Welcome to FirstAlt

Your opportunity to make a difference in a student's life starts here.

Login

Create Account



Login

Create Account





### **FIRST**alt

### Welcome to FirstAlt

Your opportunity to make a difference in a student's life starts here.

Login

Create Account







### **FIRST**alt

### Welcome to FirstAlt

Your opportunity to make a difference in a student's life starts here.

Login Create Account



| Register with FirstAlt                                                                                                                                      | Register with FirstAlt                                                                                                   |
|-------------------------------------------------------------------------------------------------------------------------------------------------------------|--------------------------------------------------------------------------------------------------------------------------|
| Background and MVR<br>Check<br>You will receive an email from First Advantage<br>with i