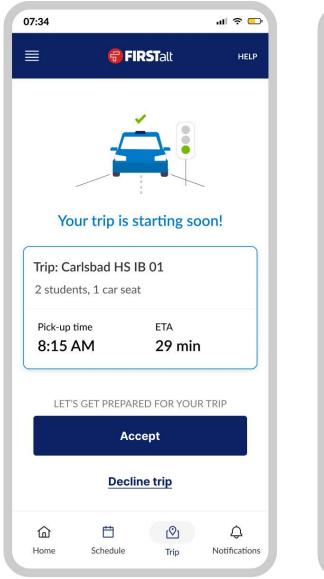

.ul 🕆 🗔

Q

HELP

| 07:45                                                    | "" ⇒ ⊡ |
|----------------------------------------------------------|--------|
| Upcoming Trips                                           | ×      |
| You have 2 other trips comin                             | ng up  |
| <b>Trip: Carlsbad HS IB 02</b><br>2 students, 1 car seat |        |
| Pick-up time 9:25 AM                                     |        |
| 🛞 Decline 🖌 🖌 Accep                                      | ted    |
| Trip: Carlsbad HS IB 03<br>2 students, 1 car seat        |        |
| Pick-up time<br>10:00 AM                                 |        |
| 🛞 Decline 🛛 📀 Accep                                      | ted    |
| Continue                                                 |        |
|                                                          |        |