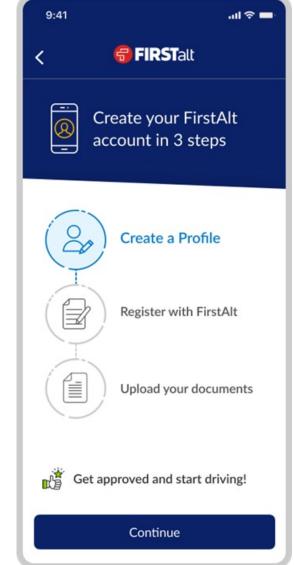

need to attend specialized schools outside of your district, FirstAlt can accommodate these needs and rovide solutions for multi-district billing.



#### Hard-to-Serve Trips

When transporting students in emote or hard-to-service areas, FirstAlt can help free up district resources to use on largercapacity trips,

# TIMELINE



80-person team







### **FIRST**alt

### Welcome to FirstAlt

Your opportunity to make a difference in a student's life starts here.

Login

Create Account



Login

Create Account





### **FIRST**alt

### Welcome to FirstAlt

Your opportunity to make a difference in a student's life starts here.

Login

Create Account







### **FIRST**alt

### Welcome to FirstAlt

Your opportunity to make a difference in a student's life starts here.

Login Create Account



| Register with FirstAlt                                                                                                                                      | Register with FirstAlt                                                                                                   |
|-------------------------------------------------------------------------------------------------------------------------------------------------------------|--------------------------------------------------------------------------------------------------------------------------|
| Background and MVR<br>Check<br>You will receive an email from First Advantage<br>with instructions to complete your background<br>and motor vehicle checks. | Consent & Direction to Release Drug &<br>Alcohol Testing Information<br>