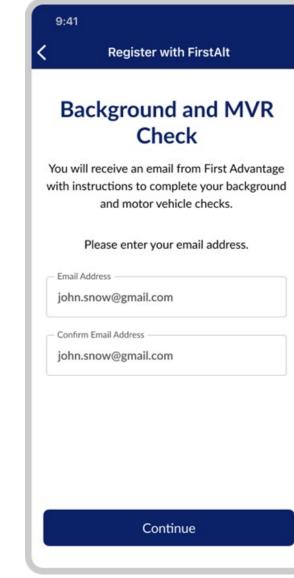

### Welcome to FirstAlt

Your opportunity to make a difference in a student's life starts here.

Login Create Account

| Register with FirstAlt                                                                                                                                      | Register with FirstAlt                                                                                                   |
|-------------------------------------------------------------------------------------------------------------------------------------------------------------|--------------------------------------------------------------------------------------------------------------------------|
| Background and MVR<br>Check<br>You will receive an email from First Advantage<br>with instructions to complete your background<br>and motor vehicle checks. | Consent & Direction to Release Drug &<br>Alcohol Testing Information<br>Please review and agree to the documen<br>below. |
| Please enter your email address.<br>Email Address<br>john.snow@gmail.com                                                                                    |                                                                                                                          |
| john.snow@gmail.com                                                                                                                                         |                                                                                                                          |
|                                                                                                                                                             | I have reviewed and agree to the terms and conditions within the Consent & Direction to                                  |