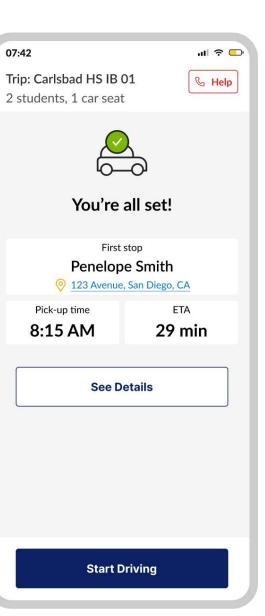

.ul 🕆 🗔

Q

HELP

| 07:45                                                    | "" ⇒ ⊡ |
|----------------------------------------------------------|--------|
| Upcoming Trips                                           | ×      |
| You have 2 other trips comin                             | ng up  |
| <b>Trip: Carlsbad HS IB 02</b><br>2 students, 1 car seat |        |
| Pick-up time 9:25 AM                                     |        |
| 🛞 Decline 🖌 🖌 Accep                                      | ted    |
| Trip: Carlsbad HS IB 03<br>2 students, 1 car seat        |        |
| Pick-up time<br>10:00 AM                                 |        |
| 🛞 Decline 🛛 📀 Accep                                      | ted    |
| Continue                                                 |        |
|                                                          |        |