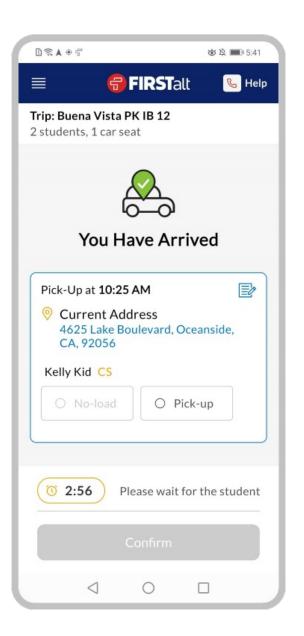

| ₽≈▲ ⊕ 5                                              | 窗 🎗 🔳 5:41   |  |  |  |  |  |  |  |
|------------------------------------------------------|--------------|--|--|--|--|--|--|--|
| 🔳 🗧 🖶 FIRST                                          | alt 🕓 Help   |  |  |  |  |  |  |  |
| Trip: Buena Vista PK IB 12<br>2 students, 1 car seat |              |  |  |  |  |  |  |  |
| You Have A                                           | )<br>rrived  |  |  |  |  |  |  |  |
| Pick-Up at 10:25 AM                                  |              |  |  |  |  |  |  |  |
| Current Address<br>4625 Lake Boulevard<br>CA, 92056  | , Oceanside, |  |  |  |  |  |  |  |
| Kelly Kid CS                                         |              |  |  |  |  |  |  |  |
| O No-load O                                          | Pick-up      |  |  |  |  |  |  |  |
| Image: The student                                   |              |  |  |  |  |  |  |  |
| Confirm                                              |              |  |  |  |  |  |  |  |
| 0 0                                                  |              |  |  |  |  |  |  |  |