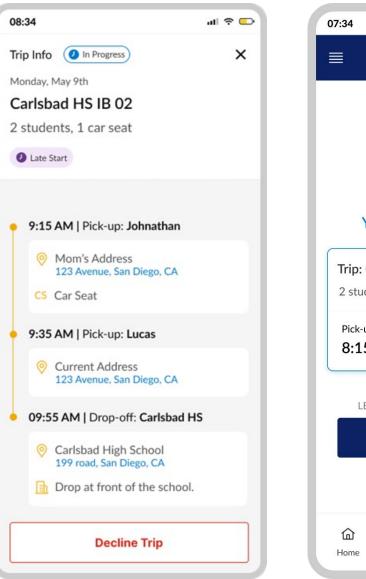

.ul 🕆 🗔

Q

HELP

| 07:45                                                    | "" ⇒ ⊡ |
|----------------------------------------------------------|--------|
| Upcoming Trips                                           | ×      |
| You have 2 other trips comin                             | ng up  |
| <b>Trip: Carlsbad HS IB 02</b><br>2 students, 1 car seat |        |
| Pick-up time 9:25 AM                                     |        |
| 🛞 Decline 🖌 🖌 Accep                                      | ted    |
| Trip: Carlsbad HS IB 03<br>2 students, 1 car seat        |        |
| Pick-up time<br>10:00 AM                                 |        |
| 🛞 Decline 🛛 📀 Accep                                      | ted    |
| Continue                                                 |        |
|                                                          |        |