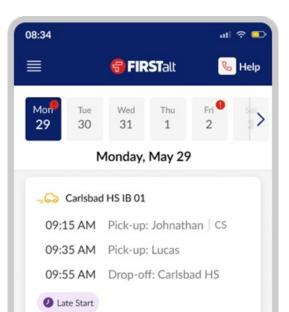

 $\times$ 

 $\sim$ 

 $\sim$ 

 $\sim$ 

| 08:34                  |                                |                  |               | ati                   | <b>? ■</b> |  |  |
|------------------------|--------------------------------|------------------|---------------|-----------------------|------------|--|--|
| ≣                      |                                | <del>@</del> FIR | <b>ST</b> alt | S                     | Help       |  |  |
| Mon <sup>9</sup><br>29 | Tue<br>30                      | Wed<br>31        | Thu<br>1      | Fri <sup>1</sup><br>2 | \$         |  |  |
|                        | Ν                              | /londay,         | May 29        |                       |            |  |  |
| -0                     | Carlsbac                       | I HS IB 01       |               |                       |            |  |  |
| 09:1                   | .5 AM                          | Pick-up:         | Johnath       | an   CS               |            |  |  |
| 09:3                   | 85 AM                          | Pick-up: Lucas   |               |                       |            |  |  |
| 09:5                   | 09:55 AM Drop-off: Carlsbad HS |                  |               |                       |            |  |  |
| 🥑 La                   | te Start                       |                  |               |                       |            |  |  |
|                        |                                |                  |               |                       |            |  |  |
| <b>⇔</b> _ :           | San Dieg                       | go ES OB (       | )1            |                       |            |  |  |
| 12:0                   | 0 PM                           | Pick-up: S       | San Dieg      | o ES                  |            |  |  |
| 12:3                   | 35 AM                          | Drop-off:        | John an       | d Wendy               | ,          |  |  |
| 🗫 Su                   | Substitute 🖉 Early Release     |                  |               |                       |            |  |  |
|                        |                                |                  |               |                       |            |  |  |
|                        |                                |                  |               |                       |            |  |  |
|                        |                                |                  |               |                       |            |  |  |
| 奋                      |                                | Ē                |               | Ø                     | J          |  |  |
| Home                   | 2                              | Schee            | lule          | Trij                  | þ          |  |  |

Late Start

Ë

Schedule

➁

Trip

奋

Home

08:34